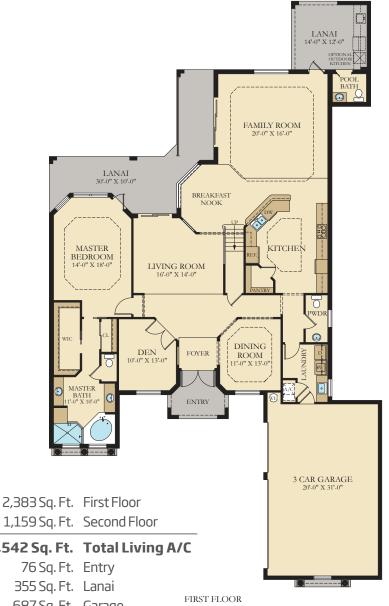

## Lantana

4 Bedrooms | 3 Full + 2 Half Baths | Den | Bonus Room | 3-Car Courtyard Garage

3,542 Sq. Ft. Total Living A/C

76 Sq. Ft. Entry

355 Sq. Ft. Lanai

687 Sq. Ft. Garage

4,660 Sq. Ft. Total

Elevations of a home may vary and we reserve the right to substitute and /or modify design and materials, in our sole opinion and without notice. Please see your actual home purchase agreement for additional information, disclosures and disclaimers related to the home and its features. Please see your New Home Consultant and home purchase agreement for actual features designated as an Everything's included feature, additional information, disclosures, and disclaimers relating to your home and its features. Plans are artists renderings and may contain options which are not standard on all models. Lennar reserves the right to make changes to plans and elevations without prior notice. Stated dimensions and square footage are approximate and should not be used as representation of the home's precise or actual size. Any statement, verbal or written, regarding 'under air' or "finished area" or any other description or modifier of the square footage size of any home is a short whome is a short whome is a short whome is a short whome is a short whom a may not accommodate all vehicles. Visit Lennarcom or see a Lennar New Home Consultant for further details and important legal disclaimers. This is not an offer in states where prior registration is required. Void where prohibited by law. Copyright © 2019 Lennar Corporation, Lennar, the Lennar logo, WCI, the WCI logo, Everything's included logo are U.S. registered service marks or service marks of Lennar Corporation and/or its subsidiaries. LENNAR HOMES LLC CE038994 and CCC1523282. LENNAR REALTY INC (CQ1013633) 4/19.