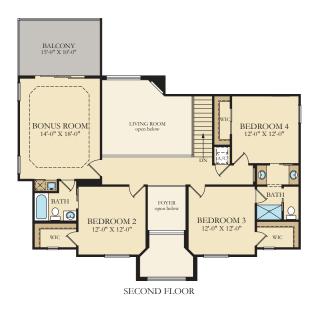

## Lantana

4 Bedrooms | 3 Full + 2 Half Baths | Den | Bonus Room | 3-Car Courtyard Garage

3,542 Sq. Ft. Total Living A/C

76 Sq. Ft. Entry

355 Sq. Ft. Lanai

687 Sq. Ft. Garage

4,660 Sq. Ft. Total

Elevations of a home may vary and we reserve the right to substitute and /or modify design and materials, in our sole opinion and without notice. Please see your actual home purchase agreement for additional information, disclosures and disclaimers related to the home and its features. Please see your New Home Consultant and home purchase agreement for actual features designated as an Everything's included feature, additional information, disclosures, and disclaimers relating to your home and its features. Plans are artists renderings and may contain options which are not standard on all models. Lennar reserves the right to make changes to plans and elevations without prior notice. Stated dimensions and square footage are approximate and should not be used as representation of the home's precise or actual size. Any statement, verbal or written, regarding 'under air' or "finished area" or any other description or modifier of the square footage size of any home is a short whome is a short whome is a short whome is a short whome is a short whom a may not accommodate all vehicles. Visit Lennarcom or see a Lennar New Home Consultant for further details and important legal disclaimers. This is not an offer in states where prior registration is required. Void where prohibited by law. Copyright © 2019 Lennar Corporation, Lennar, the Lennar logo, WCI, the WCI logo, Everything's included logo are U.S. registered service marks or service marks of Lennar Corporation and/or its subsidiaries. LENNAR HOMES LLC CE038994 and CCC1523282. LENNAR REALTY INC (CQ1013633) 4/19.