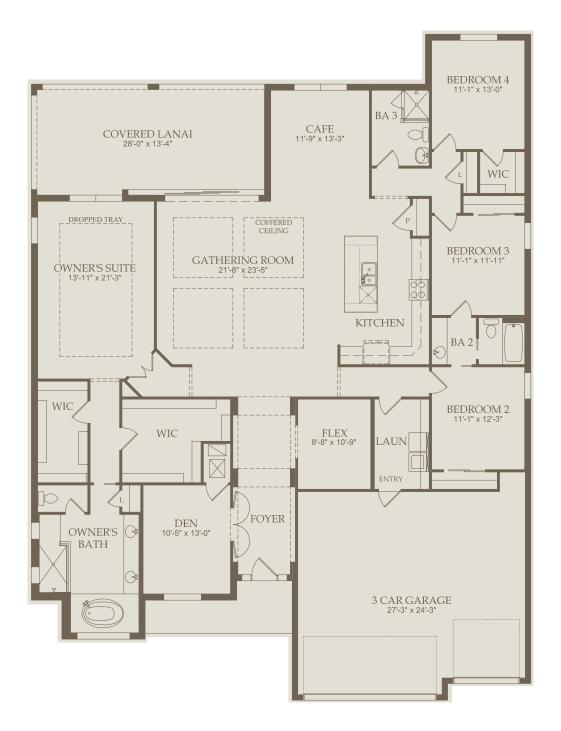

Clubview Floor Plan 4-5 Bedrooms \* 3 Bathrooms \* 3 Car Garage

## Floor 1

Options not selected include: 4' Garage Extension, Sink at Garage, 2nd Sink at Bath 2, Shower at Bath 2, Pool Bath, Patio Extension, Zero Corner Sliding Glass Door at Covered Lanai, Outdoor Kitchen Prep at Covered Lanai, Dropped Tray Ceiling at Den, Den, Dropped Tray Ceiling at Den, Double Front Doors at Foyer, Gourmet Kitchen, Entertainment Package at Kitchen, Hobby Room, Cabinets & Sink at Laundry, Cabinets at Hobby Room, Island at Hobby Room, Shower Seat at Owner's Bath, Sliding Door at Owner's Suite